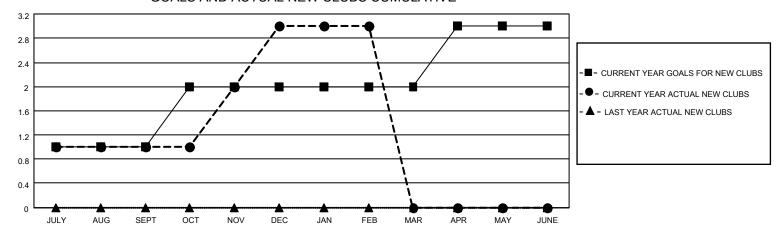

## MONTHLY MEMBERSHIP PROGRESS REPORT

LOCATION ESTONIA District 120 Results as of: 2/28/2021

|               | Club          | os          |               | Members RESULTS FOR 2020-2021 |                        |                         |                                                    |  |
|---------------|---------------|-------------|---------------|-------------------------------|------------------------|-------------------------|----------------------------------------------------|--|
|               | RESULTS FOR   | R 2020-2021 |               |                               |                        |                         |                                                    |  |
| QUARTER       | NEW CLUB GOAL | NEW CLUBS   | DROPPED CLUBS | QUARTER MEM                   | BER GROWTH NET<br>GOAL | MEMBER GROWTH<br>ACTUAL | DROPPED<br>MEMBERS ACTUAL<br>(including transfers) |  |
| JULY/AUG/SEPT | 1             | 1           | 1             | JULY/AUG/SEPT                 | 15                     | 41                      | 13                                                 |  |
| OCT/NOV/DEC   | 1             | 2           | 0             | OCT/NOV/DEC                   | 15                     | 71                      | 22                                                 |  |
| JAN/FEB/MAR   | 0             | 0           | 0             | JAN/FEB/MAR                   | 5                      | 4                       | 8                                                  |  |
| APR/MAY/JUNE  | 1             | 0           | 0             | APR/MAY/JUNE                  | 15                     | 0                       | 0                                                  |  |

## GOALS AND ACTUAL NEW CLUBS CUMULATIVE