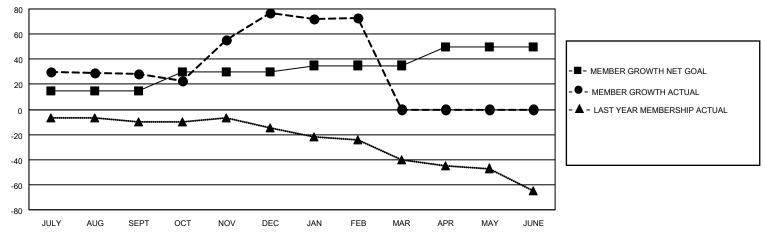

## MONTHLY MEMBERSHIP PROGRESS REPORT

LOCATION ESTONIA District 120 Results as of: 2/28/2021

|               | Club          | os          |               | Members RESULTS FOR 2020-2021 |                        |                         |                                                    |  |
|---------------|---------------|-------------|---------------|-------------------------------|------------------------|-------------------------|----------------------------------------------------|--|
|               | RESULTS FOR   | R 2020-2021 |               |                               |                        |                         |                                                    |  |
| QUARTER       | NEW CLUB GOAL | NEW CLUBS   | DROPPED CLUBS | QUARTER MEM                   | BER GROWTH NET<br>GOAL | MEMBER GROWTH<br>ACTUAL | DROPPED<br>MEMBERS ACTUAL<br>(including transfers) |  |
| JULY/AUG/SEPT | 1             | 1           | 1             | JULY/AUG/SEPT                 | 15                     | 41                      | 13                                                 |  |
| OCT/NOV/DEC   | 1             | 2           | 0             | OCT/NOV/DEC                   | 15                     | 71                      | 22                                                 |  |
| JAN/FEB/MAR   | 0             | 0           | 0             | JAN/FEB/MAR                   | 5                      | 4                       | 8                                                  |  |
| APR/MAY/JUNE  | 1             | 0           | 0             | APR/MAY/JUNE                  | 15                     | 0                       | 0                                                  |  |

## GOALS AND ACTUAL MEMBERS CUMULATIVE

| DROPPED CLUBS: 1 |    | 21 CLUBS OF 60 ADDED 1 OR MORE<br>NEW MEMBERS | GENDER DISTRIBUTION  MALE 786 (67.18%) |              |    |
|------------------|----|-----------------------------------------------|----------------------------------------|--------------|----|
| DROPPED MEMBERS  |    |                                               | FEMALE                                 | 384 (32.82%) |    |
| DECEASED         | 5  | CLICK HERE FOR CUMULATIVE                     | TOTAL FAMILY UNIT MEMBERS              |              | 72 |
| OTHER 38         |    | MEMBERSHIP DATA                               | FAMILY MEMBERS PAYING HALF             |              | 37 |
| TOTAL            | 43 |                                               |                                        |              |    |